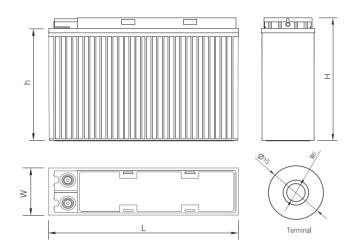

ials, superior quality gel electrolyte, proprietary activator and advanced sealing technology, 6-XFMJ series battery devotes itself to provide more stable and reliable backup power for

The 6-XFMJ series front-terminal gel battery is the product developed by SHOTO

through the international advanced gel technology with outstanding

communication and energy storage systems.

### Technical Features

- Special polymer gel electrolyte without flowing to avoid acid stratification and can prolong service life
- Front terminal connection for fast and easy installation and maintenance
- Excellent discharging ability in low current
- High stability and security, millions of batteries are in service

Passion for Storage and Green Energy

## 6-XFMJ Series

Front-terminal Gel Battery



### Drawings



### Specification



#### www.chinashoto.com