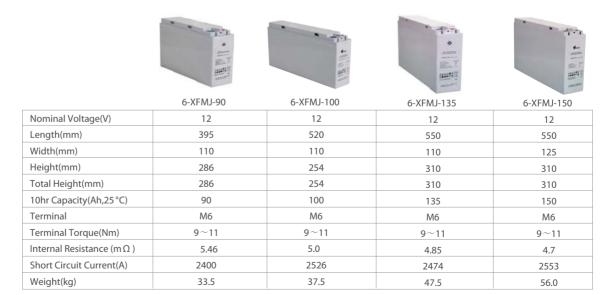

y gel electrolyte, proprietary activator and advanced sealing technology, 6-XFMJ series battery devotes itself to provide more stable and reliable backup power for

The 6-XFMJ series front-terminal gel battery is the product developed by SHOTO

through the international advanced gel technology with outstanding

communication and energy storage systems.

### Technical Features

- Special polymer gel electrolyte without flowing to avoid acid stratification and can prolong service life
- Front terminal connection for fast and easy installation and maintenance
- Excellent discharging ability in low current
- High stability and security, millions of batteries are in service

Passion for Storage and Green Energy

## 6-XFMJ Series

Front-terminal Gel Battery



### Drawings



### Specification



#### www.chinashoto.com